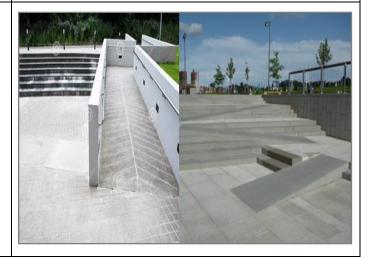

### 3. Entrance Ramp

# <u>List of Standards for Public Parks and Entertainment Places</u>

| No. | Degree                                                                                                                                                                                                                                                                                                                                                                                                                                                                                                       | 1 | 2 | 3 | 4 | 5 |
|-----|--------------------------------------------------------------------------------------------------------------------------------------------------------------------------------------------------------------------------------------------------------------------------------------------------------------------------------------------------------------------------------------------------------------------------------------------------------------------------------------------------------------|---|---|---|---|---|
|     | Standards                                                                                                                                                                                                                                                                                                                                                                                                                                                                                                    |   |   |   |   |   |
| 1.  | Car parking 10% (maximum 8 parking)                                                                                                                                                                                                                                                                                                                                                                                                                                                                          |   |   |   |   |   |
| 2.  | Parking ramps are 1m high by 10m long                                                                                                                                                                                                                                                                                                                                                                                                                                                                        |   |   |   |   |   |
| 3.  | Entrance ramp is 1m high by 10m long                                                                                                                                                                                                                                                                                                                                                                                                                                                                         |   |   |   |   |   |
| 4.  | Main entrance with a width of more than 120cm                                                                                                                                                                                                                                                                                                                                                                                                                                                                |   |   |   |   |   |
| 5.  | Corridor with a width of at least 170cm for a length of more than 10m & a width of at least 100cm for a length of less than 10m                                                                                                                                                                                                                                                                                                                                                                              |   |   |   |   |   |
| 6.  | Bathrooms are equipped for people with disabilities  Width of the door: at least 100cm  The door opens out & closing automatically  Indoor bathroom space: not less than 150cm x 180cm  Sink height: 80 cm  Sink auxiliary devices height: 80cm – 85cm  Seat height: 40cm – 45cm  Seat auxiliary devices height: 60cm – 65cm  Auxiliary Equipment Dimension: Provide 35cm distance on both sides of the toilet chair from the middle of the chair  Clothes Hanger: 120cm – 130cm  Alarm bell (sound & light) |   |   |   |   |   |
| 7.  | Recreation areas                                                                                                                                                                                                                                                                                                                                                                                                                                                                                             |   |   |   |   |   |
| 8.  | Places to sit                                                                                                                                                                                                                                                                                                                                                                                                                                                                                                |   |   |   |   |   |