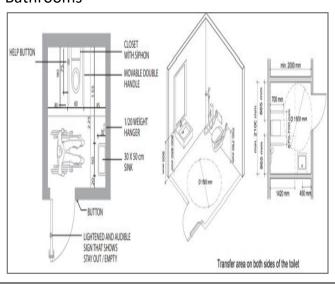

#### 9. Bathrooms

# <u>List of Standards for Public Parks and Entertainment Places</u>

| No. | Degree                                                                                                                                                                                                                                                                                                                                                                                                                                                                                                       | 1 | 2 | 3 | 4 | 5 |
|-----|--------------------------------------------------------------------------------------------------------------------------------------------------------------------------------------------------------------------------------------------------------------------------------------------------------------------------------------------------------------------------------------------------------------------------------------------------------------------------------------------------------------|---|---|---|---|---|
|     | Standards                                                                                                                                                                                                                                                                                                                                                                                                                                                                                                    |   |   |   |   |   |
| 1.  | Car parking 10% (maximum 8 parking)                                                                                                                                                                                                                                                                                                                                                                                                                                                                          |   |   |   |   |   |
| 2.  | Parking ramps are 1m high by 10m long                                                                                                                                                                                                                                                                                                                                                                                                                                                                        |   |   |   |   |   |
| 3.  | Entrance ramp is 1m high by 10m long                                                                                                                                                                                                                                                                                                                                                                                                                                                                         |   |   |   |   |   |
| 4.  | Main entrance with a width of more than 120cm                                                                                                                                                                                                                                                                                                                                                                                                                                                                |   |   |   |   |   |
| 5.  | Corridor with a width of at least 170cm for a length of more than 10m & a width of at least 100cm for a length of less than 10m                                                                                                                                                                                                                                                                                                                                                                              |   |   |   |   |   |
| 6.  | Bathrooms are equipped for people with disabilities  Width of the door: at least 100cm  The door opens out & closing automatically  Indoor bathroom space: not less than 150cm x 180cm  Sink height: 80 cm  Sink auxiliary devices height: 80cm – 85cm  Seat height: 40cm – 45cm  Seat auxiliary devices height: 60cm – 65cm  Auxiliary Equipment Dimension: Provide 35cm distance on both sides of the toilet chair from the middle of the chair  Clothes Hanger: 120cm – 130cm  Alarm bell (sound & light) |   |   |   |   |   |
| 7.  | Recreation areas                                                                                                                                                                                                                                                                                                                                                                                                                                                                                             |   |   |   |   |   |
| 8.  | Places to sit                                                                                                                                                                                                                                                                                                                                                                                                                                                                                                |   |   |   |   |   |