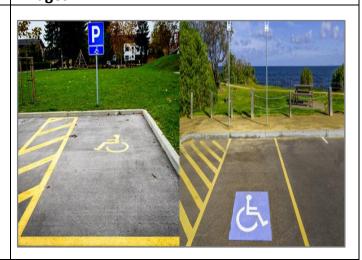

ent parties.

We are the only institution that grants international certificates to places that are environmentally qualified for people with disabilities, whether governmental or private (airports, hotels, transportation, parks, museums, malls....)

The certificate of the WORLD DISABILTY UNION for the places eligible for people with disabilities in its three sections is an official recognition that this place is friendly for people with disabilities <u>In</u> line with Article 9 of the U N Convention.

The World disability union continues to evaluate many places eligible for people with disabilities in all countries, around the world, as the committees are working to follow up the audit.

# Public Parks & Entertainment

# No. | Conditions & Designs

### 1. Car Parking



#### **Images**



### 2. Car Parking Ramp





### 3. Entrance Ramp





#### 4. Main Entrance





### 5. Interior Corridors





#### 6. Recreation areas





#### 7. Places to sit





#### 8. Barbecue areas





#### 9. Bathrooms





## 10. Prayer Room





#### 11. Ablution Place





# 12. Restaurants suitable for wheelchairs





# <u>List of Standards for Public Parks and Entertainment Places</u>

| No. | Degree