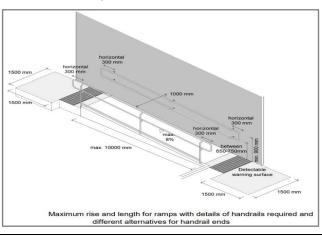

### 3. Entrance Ramp

# <u>List of Standards for Public Parks and Entertainment Places</u>

| No. | Degree                                                                                                                                                                                                                                                                                                                                                                                                                                                                                                       | 1 | 2 | 3 | 4 | 5 |
|-----|--------------------------------------------------------------------------------------------------------------------------------------------------------------------------------------------------------------------------------------------------------------------------------------------------------------------------------------------------------------------------------------------------------------------------------------------------------------------------------------------------------------|---|---|---|---|---|
|     | Standards                                                                                                                                                                                                                                                                                                                                                                                                                                                                                                    |   |   |   |   |   |
| 1.  | Car parking 10% (maximum 8 parking)                                                                                                                                                                                                                                                                                                                                                                                                                                                                          |   |   |   |   |   |
| 2.  | Parking ramps are 1m high by 10m long                                                                                                                                                                                                                                                                                                                                                                                                                                                                        |   |   |   |   |   |
| 3.  | Entrance ramp is 1m high by 10m long                                                                                                                                                                                                                                                                                                                                                                                                                                                                         |   |   |   |   |   |
| 4.  | Main entrance with a width of more than 120cm                                                                                                                                                                                                                                                                                                                                                                                                                                                                |   |   |   |   |   |
| 5.  | Corridor with a width of at least 170cm for a length of more than 10m & a width of at least 100cm for a length of less than 10m                                                                                                                                                                                                                                                                                                                                                                              |   |   |   |   |   |
| 6.  | Bathrooms are equipped for people with disabilities  Width of the door: at least 100cm  The door opens out & closing automatically  Indoor bathroom space: not less than 150cm x 180cm  Sink height: 80 cm  Sink auxiliary devices height: 80cm – 85cm  Seat height: 40cm – 45cm  Seat auxiliary devices height: 60cm – 65cm  Auxiliary Equipment Dimension: Provide 35cm distance on both sides of the toilet chair from the middle of the chair  Clothes Hanger: 120cm – 130cm  Alarm bell (sound & light) |   |   |   |   |   |
| 7.  | Recreation areas                                                                                                                                                                                                                                                                                                                                                                                                                                                                                             |   |   |   |   |   |
| 8.  | Places to sit                                                                                                                                                                                                                                                                                                                                                                                                                                                                                                |   |   |   |   |   |