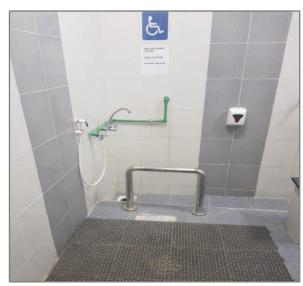

WORLD DISABILTY UNION for the places eligible for people with disabilities in its three sections is an official recognition that this place is friendly for people with disabilities <u>In</u> line with Article 9 of the U N Convention.

The World disability union continues to evaluate many places eligible for people with disabilities in all countries, around the world, as the committees are working to follow up the audit.

# Public Parks & Entertainment

# No. | Conditions & Designs

### 1. Car Parking



#### **Images**



### 2. Car Parking Ramp





### 3. Entrance Ramp





#### 4. Main Entrance





### 5. Interior Corridors





#### 6. Recreation areas





#### 7. Places to sit





#### 8. Barbecue areas





#### 9. Bathrooms





## 10. Prayer Room





#### 11. Ablution Place





# 12. Restaurants suitable for wheelchairs





# <u>List of Standards for Public Parks and Entertainment Places</u>

| No. | Degree                                                                                                                                                                                                                                                                                                                                                                                                                                                                                                       | 1 | 2 | 3 | 4 | 5 |
|-----|------------------------------------------------------------------------------------------------------------------------------------------------------