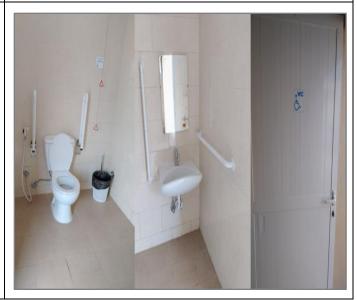

#### 9. Bathrooms

# <u>List of Standards for Public Parks and Entertainment Places</u>

| No. | Degree                                                                                                                                                                                                                                                                                                                                                                                                                                                                                                       | 1 | 2 | 3 | 4 | 5 |
|-----|--------------------------------------------------------------------------------------------------------------------------------------------------------------------------------------------------------------------------------------------------------------------------------------------------------------------------------------------------------------------------------------------------------------------------------------------------------------------------------------------------------------|---|---|---|---|---|
|     | Standards                                                                                                                                                                                                                                                                                                                                                                                                                                                                                                    |   |   |   |   |   |
| 1.  | Car parking 10% (maximum 8 parking)                                                                                                                                                                                                                                                                                                                                                                                                                                                                          |   |   |   |   |   |
| 2.  | Parking ramps are 1m high by 10m long                                                                                                                                                                                                                                                                                                                                                                                                                                                                        |   |   |   |   |   |
| 3.  | Entrance ramp is 1m high by 10m long                                                                                                                                                                                                                                                                                                                                                                                                                                                                         |   |   |   |   |   |
| 4.  | Main entrance with a width of more than 120cm                                                                                                                                                                                                                                                                                                                                                                                                                                                                |   |   |   |   |   |
| 5.  | Corridor with a width of at least 170cm for a length of more than 10m & a width of at least 100cm for a length of less than 10m                                                                                                                                                                                                                                                                                                                                                                              |   |   |   |   |   |
| 6.  | Bathrooms are equipped for people with disabilities  Width of the door: at least 100cm  The door opens out & closing automatically  Indoor bathroom space: not less than 150cm x 180cm  Sink height: 80 cm  Sink auxiliary devices height: 80cm – 85cm  Seat height: 40cm – 45cm  Seat auxiliary devices height: 60cm – 65cm  Auxiliary Equipment Dimension: Provide 35cm distance on both sides of the toilet chair from the middle of the chair  Clothes Hanger: 120cm – 130cm  Alarm bell (sound & light) |   |   |   |   |   |
| 7.  | Recreation areas                                                                                                                                                                                                                                                                                                                                                                                                                                                                                             |   |   |   |   |   |
| 8.  | Places to sit                                                                                                                                                                                                                                                                                                                                                                                                                                                                                                |   |   |   |   |   |