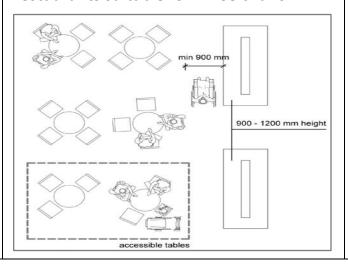

for people with disabilities in its three sections is an official recognition that this place is friendly for people with disabilities <u>In</u> line with Article 9 of the U N Convention.

The World disability union continues to evaluate many places eligible for people with disabilities in all countries, around the world, as the committees are working to follow up the audit.

# Public Parks & Entertainment

# No. | Conditions & Designs

### 1. Car Parking



#### **Images**



### 2. Car Parking Ramp





### 3. Entrance Ramp





#### 4. Main Entrance





### 5. Interior Corridors





#### 6. Recreation areas





#### 7. Places to sit





#### 8. Barbecue areas





#### 9. Bathrooms





## 10. Prayer Room





#### 11. Ablution Place





# 12. Restaurants suitable for wheelchairs





# <u>List of Standards for Public Parks and Entertainment Places</u>

| No. | Degree                                                                                                                                                                                                                                                                                                                                                                                                                                                                                                       | 1 | 2 | 3 | 4 | 5 |
|-----|----------------------------------------------------------------------------------------------------------------------------------------------------------------------------------------------------