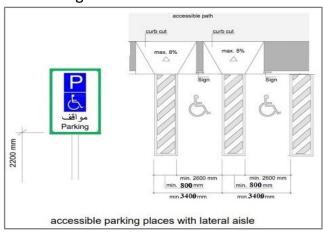

relevant and competent parties.

We are the only institution that grants international certificates to places that are environmentally qualified for people with disabilities, whether governmental or private (airports, hotels, transportation, parks, museums, malls....)

The certificate of the WORLD DISABILTY UNION for the places eligible for people with disabilities in its three sections is an official recognition that this place is friendly for people with disabilities <u>In</u> line with Article 9 of the U N Convention.

The World disability union continues to evaluate many places eligible for people with disabilities in all countries, around the world, as the committees are working to follow up the audit.

# Public Parks & Entertainment

# No. | Conditions & Designs

### 1. Car Parking



#### **Images**



### 2. Car Parking Ramp





### 3. Entrance Ramp





#### 4. Main Entrance





### 5. Interior Corridors





#### 6. Recreation areas





#### 7. Places to sit





#### 8. Barbecue areas





#### 9. Bathrooms





## 10. Prayer Room





#### 11. Ablution Place





# 12. Restaurants suitable for wheelchairs





# <u>List of Standards for Public Parks and Entertainment Places</u>

| No. | Degree