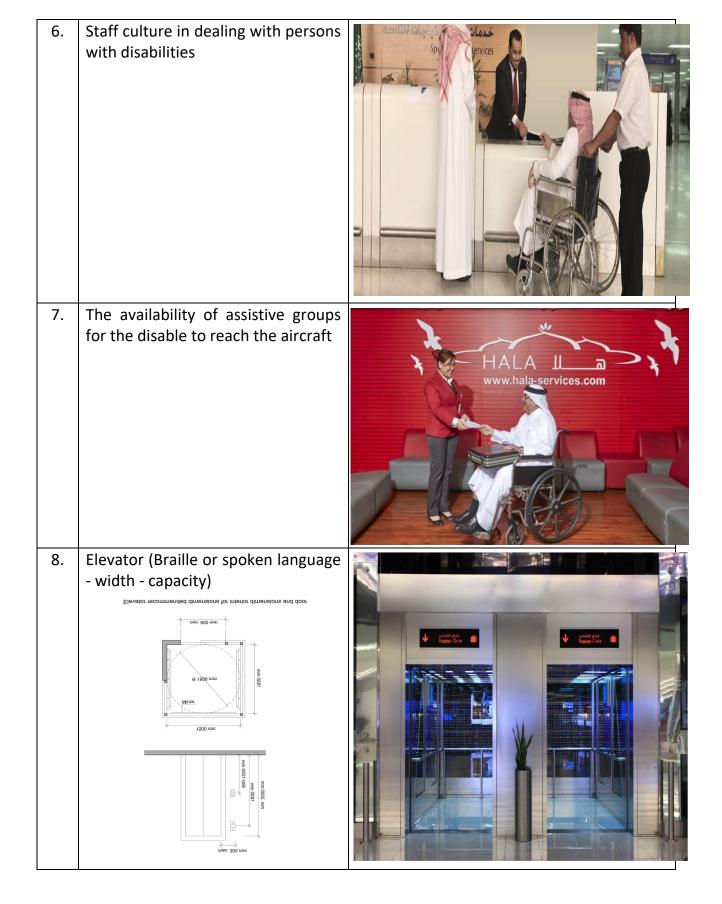

## List of Standards for Ports & Airports

| No. | Degree                                                                                                                                                                                                                                                                                                      | 1 | 2 | 3 | 4 | 5 |
|-----|-------------------------------------------------------------------------------------------------------------------------------------------------------------------------------------------------------------------------------------------------------------------------------------------------------------|---|---|---|---|---|
|     | Standards                                                                                                                                                                                                                                                                                                   |   |   |   |   |   |
| 1.  | Parking 10% (maximum 8 parking)                                                                                                                                                                                                                                                                             |   |   |   |   |   |
| 2.  | The slopes are 1m high by 10m long                                                                                                                                                                                                                                                                          |   |   |   |   |   |
| 3.  | The height of the reception desks is a maximum of 100cm                                                                                                                                                                                                                                                     |   |   |   |   |   |
| 4.  | Entrances with a width of more than 120cm                                                                                                                                                                                                                                                                   |   |   |   |   |   |
| 5.  | Corridor with a width of at least 170cm for<br>a length of more than 10m & a width of at<br>least 100cm for a length of less than 10m                                                                                                                                                                       |   |   |   |   |   |
| 6.  | <ul> <li><u>The Elevator</u></li> <li>Door width: not less than 100 cm</li> <li>The internal space of the elevator:<br/>180cm square</li> <li>Time period for opening and closing the<br/>door: not less than 10 seconds</li> <li>Button height: No more than 140cm</li> <li>Voice &amp; Braille</li> </ul> |   |   |   |   |   |
| 7.  | The prayer room                                                                                                                                                                                                                                                                                             |   |   |   |   |   |
| 8.  | Staff culture in dealing with people with disabilities (attending special courses dealing with people with disabilities + sign language courses)                                                                                                                                                            |   |   |   |   |   |
| 9.  | Signboards in braille of appropriate height                                                                                                                                                                                                                                                                 |   |   |   |   |   |
| 10. | The availability of assistive groups for the disable to reach the aircraft                                                                                                                                                                                                                                  |   |   |   |   |   |
| 11. | Having a platform for people with disabilities                                                                                                                                                                                                                                                              |   |   |   |   |   |