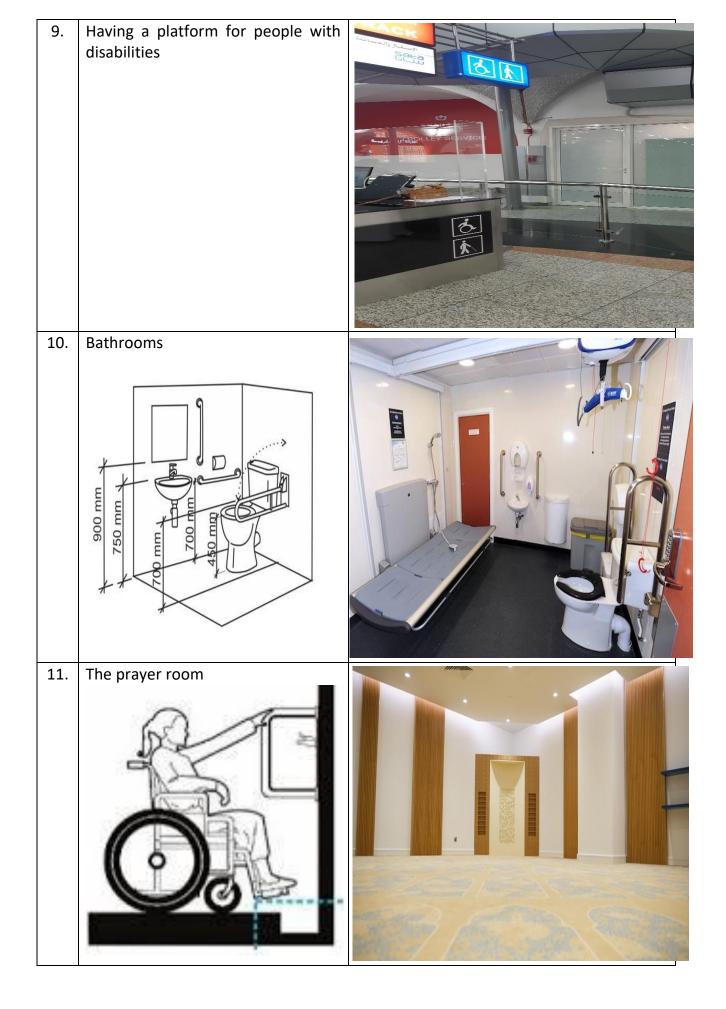

## List of Standards for Ports & Airports

| No. | Degree                                                                                                                                                                                                                                                                                                      | 1 | 2 | 3 | 4 | 5 |
|-----|-------------------------------------------------------------------------------------------------------------------------------------------------------------------------------------------------------------------------------------------------------------------------------------------------------------|---|---|---|---|---|
|     | Standards                                                                                                                                                                                                                                                                                                   |   |   |   |   |   |
| 1.  | Parking 10% (maximum 8 parking)                                                                                                                                                                                                                                                                             |   |   |   |   |   |
| 2.  | The slopes are 1m high by 10m long                                                                                                                                                                                                                                                                          |   |   |   |   |   |
| 3.  | The height of the reception desks is a maximum of 100cm                                                                                                                                                                                                                                                     |   |   |   |   |   |
| 4.  | Entrances with a width of more than 120cm                                                                                                                                                                                                                                                                   |   |   |   |   |   |
| 5.  | Corridor with a width of at least 170cm for<br>a length of more than 10m & a width of at<br>least 100cm for a length of less than 10m                                                                                                                                                                       |   |   |   |   |   |
| 6.  | <ul> <li><u>The Elevator</u></li> <li>Door width: not less than 100 cm</li> <li>The internal space of the elevator:<br/>180cm square</li> <li>Time period for opening and closing the<br/>door: not less than 10 seconds</li> <li>Button height: No more than 140cm</li> <li>Voice &amp; Braille</li> </ul> |   |   |   |   |   |
| 7.  | The prayer room                                                                                                                                                                                                                                                                                             |   |   |   |   |   |
| 8.  | Staff culture in dealing with people with disabilities (attending special courses dealing with people with disabilities + sign language courses)                                                                                                                                                            |   |   |   |   |   |
| 9.  | Signboards in braille of appropriate height                                                                                                                                                                                                                                                                 |   |   |   |   |   |
| 10. | The availability of assistive groups for the disable to reach the aircraft                                                                                                                                                                                                                                  |   |   |   |   |   |
| 11. | Having a platform for people with disabilities                                                                                                                                                                                                                                                              |   |   |   |   |   |