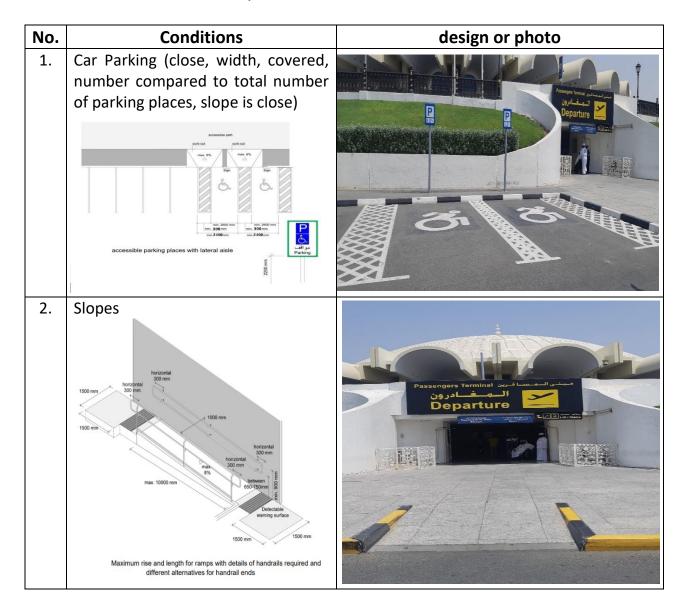

## List of Standards for Ports & Airports

| No. | Degree                                                                                                                                                                                                                                                                                                      | 1 | 2 | 3 | 4 | 5 |
|-----|-------------------------------------------------------------------------------------------------------------------------------------------------------------------------------------------------------------------------------------------------------------------------------------------------------------|---|---|---|---|---|
|     | Standards                                                                                                                                                                                                                                                                                                   |   |   |   |   |   |
| 1.  | Parking 10% (maximum 8 parking)                                                                                                                                                                                                                                                                             |   |   |   |   |   |
| 2.  | The slopes are 1m high by 10m long                                                                                                                                                                                                                                                                          |   |   |   |   |   |
| 3.  | The height of the reception desks is a maximum of 100cm                                                                                                                                                                                                                                                     |   |   |   |   |   |
| 4.  | Entrances with a width of more than 120cm                                                                                                                                                                                                                                                                   |   |   |   |   |   |
| 5.  | Corridor with a width of at least 170cm for<br>a length of more than 10m & a width of at<br>least 100cm for a length of less than 10m                                                                                                                                                                       |   |   |   |   |   |
| 6.  | <ul> <li><u>The Elevator</u></li> <li>Door width: not less than 100 cm</li> <li>The internal space of the elevator:<br/>180cm square</li> <li>Time period for opening and closing the<br/>door: not less than 10 seconds</li> <li>Button height: No more than 140cm</li> <li>Voice &amp; Braille</li> </ul> |   |   |   |   |   |
| 7.  | The prayer room                                                                                                                                                                                                                                                                                             |   |   |   |   |   |
| 8.  | Staff culture in dealing with people with disabilities (attending special courses dealing with people with disabilities + sign language courses)                                                                                                                                                            |   |   |   |   |   |
| 9.  | Signboards in braille of appropriate height                                                                                                                                                                                                                                                                 |   |   |   |   |   |
| 10. | The availability of assistive groups for the disable to reach the aircraft                                                                                                                                                                                                                                  |   |   |   |   |   |
| 11. | Having a platform for people with disabilities                                                                                                                                                                                                                                                              |   |   |   |   |   |