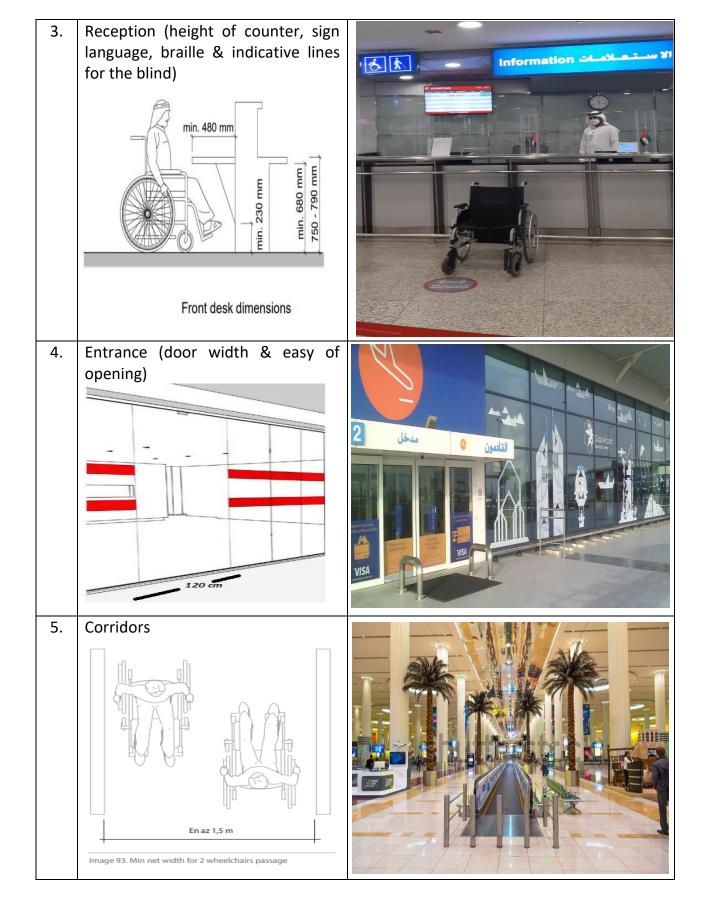

## List of Standards for Ports & Airports

| No. | Degree                                                                                                                                                                                                                                                                                                      | 1 | 2 | 3 | 4 | 5 |
|-----|-------------------------------------------------------------------------------------------------------------------------------------------------------------------------------------------------------------------------------------------------------------------------------------------------------------|---|---|---|---|---|
|     | Standards                                                                                                                                                                                                                                                                                                   |   |   |   |   |   |
| 1.  | Parking 10% (maximum 8 parking)                                                                                                                                                                                                                                                                             |   |   |   |   |   |
| 2.  | The slopes are 1m high by 10m long                                                                                                                                                                                                                                                                          |   |   |   |   |   |
| 3.  | The height of the reception desks is a maximum of 100cm                                                                                                                                                                                                                                                     |   |   |   |   |   |
| 4.  | Entrances with a width of more than 120cm                                                                                                                                                                                                                                                                   |   |   |   |   |   |
| 5.  | Corridor with a width of at least 170cm for<br>a length of more than 10m & a width of at<br>least 100cm for a length of less than 10m                                                                                                                                                                       |   |   |   |   |   |
| 6.  | <ul> <li><u>The Elevator</u></li> <li>Door width: not less than 100 cm</li> <li>The internal space of the elevator:<br/>180cm square</li> <li>Time period for opening and closing the<br/>door: not less than 10 seconds</li> <li>Button height: No more than 140cm</li> <li>Voice &amp; Braille</li> </ul> |   |   |   |   |   |
| 7.  | The prayer room                                                                                                                                                                                                                                                                                             |   |   |   |   |   |
| 8.  | Staff culture in dealing with people with disabilities (attending special courses dealing with people with disabilities + sign language courses)                                                                                                                                                            |   |   |   |   |   |
| 9.  | Signboards in braille of appropriate height                                                                                                                                                                                                                                                                 |   |   |   |   |   |
| 10. | The availability of assistive groups for the disable to reach the aircraft                                                                                                                                                                                                                                  |   |   |   |   |   |
| 11. | Having a platform for people with disabilities                                                                                                                                                                                                                                                              |   |   |   |   |   |