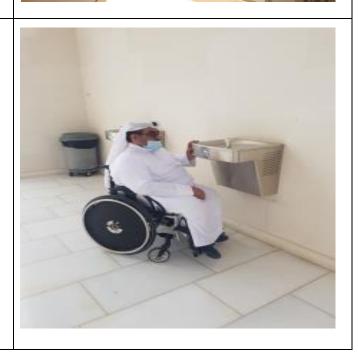

## **Places of Worship**

Facilitating access for people with disabilities to places of worship, It is an expression of their societal integration, and their right to reach the places that all members of society reach.

5 points allocated for each of the conditions necessary for obtaining the World Disability Union Certificate. An additional 5 points awarded for each additional added service not covered by these conditions:





| 6. | Providing Quran in braille                                       |        |
|----|------------------------------------------------------------------|--------|
| 7. | The number of chairs are suitable for the disabled & the elderly | الصلاة |
| 8. | Sign language translation                                        |        |





## 10. Drinking fountain





## **List of Standards for Places of Worship**

| No. | Degree                                                                                                                                                                                                                                                                                                                                                                                                                  | 1 | 2 | 3 | 4 | 5 |
|-----|-----------------------------------------------------------------------------------------------------------------------------------------------------------------------------------------------------------------------------------------------------------------------------------------------------------------