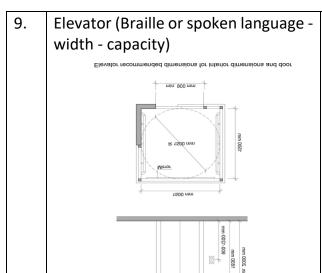

## **List of Standards for Places of Worship**

| No. | Degree                                                                                                                                                                                                                                                                                                                                                                                                                  | 1 | 2 | 3 | 4 | 5 |
|-----|-------------------------------------------------------------------------------------------------------------------------------------------------------------------------------------------------------------------------------------------------------------------------------------------------------------------------------------------------------------------------------------------------------------------------|---|---|---|---|---|
|     | Standards                                                                                                                                                                                                                                                                                                                                                                                                               |   |   |   |   |   |
| 1.  | Parking 10% (maximum 8 parking)                                                                                                                                                                                                                                                                                                                                                                                         |   |   |   |   |   |
| 2.  | The slopes of all places in the mosque are 1m high by 10m long                                                                                                                                                                                                                                                                                                                                                          |   |   |   |   |   |
| 3.  | Bathrooms for men & women are equipped for people with disabilities  • Width of the door: at least 100cm  • The door opens out  • Indoor bathroom space: not less than 150cm x 180cm  • Sink height: 80 cm  • Height of toilet seat: 40cm – 45cm  • Height of the auxiliary devices: 60cm – 65cm  • Auxiliary Equipment Dimension: Provide 35cm distance on both sides of the toilet chair from the middle of the chair |   |   |   |   |   |
| 4.  | Ablution Place for men & women                                                                                                                                                                                                                                                                                                                                                                                          |   |   |   |   |   |
| 5.  | Entrances with a width of more than 120cm                                                                                                                                                                                                                                                                                                                                                                               |   |   |   |   |   |
| 6.  | Providing Quran in braille                                                                                                                                                                                                                                                                                                                                                                                              |   |   |   |   |   |
| 7.  | The number of chairs are suitable for the disabled & the elderly                                                                                                                                                                                                                                                                                                                                                        |   |   |   |   |   |
| 8.  | Sign language interpreter available in Al-<br>Khattabah                                                                                                                                                                                                                                                                                                                                                                 |   |   |   |   |   |