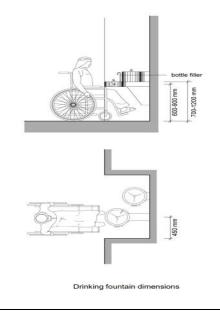

t.

## **Places of Worship**

Facilitating access for people with disabilities to places of worship, It is an expression of their societal integration, and their right to reach the places that all members of society reach.

5 points allocated for each of the conditions necessary for obtaining the World Disability Union Certificate. An additional 5 points awarded for each additional added service not covered by these conditions:





| 6. | Providing Quran in braille                                       |        |
|----|------------------------------------------------------------------|--------|
| 7. | The number of chairs are suitable for the disabled & the elderly | الصلاة |
| 8. | Sign language translation                                        |        |





## 10. Drinking fountain





## **List of Standards for Places of Worship**

| No. | Degree                                                                                                                                                                                                                                                                                                                                                                                                                  | 1 | 2 | 3 | 4 | 5 |
|-----|---------------------------------------------------------------------------------------------------------------------------------------------------------------------------------------------------------------------------------------------------------------------------------------------------------------