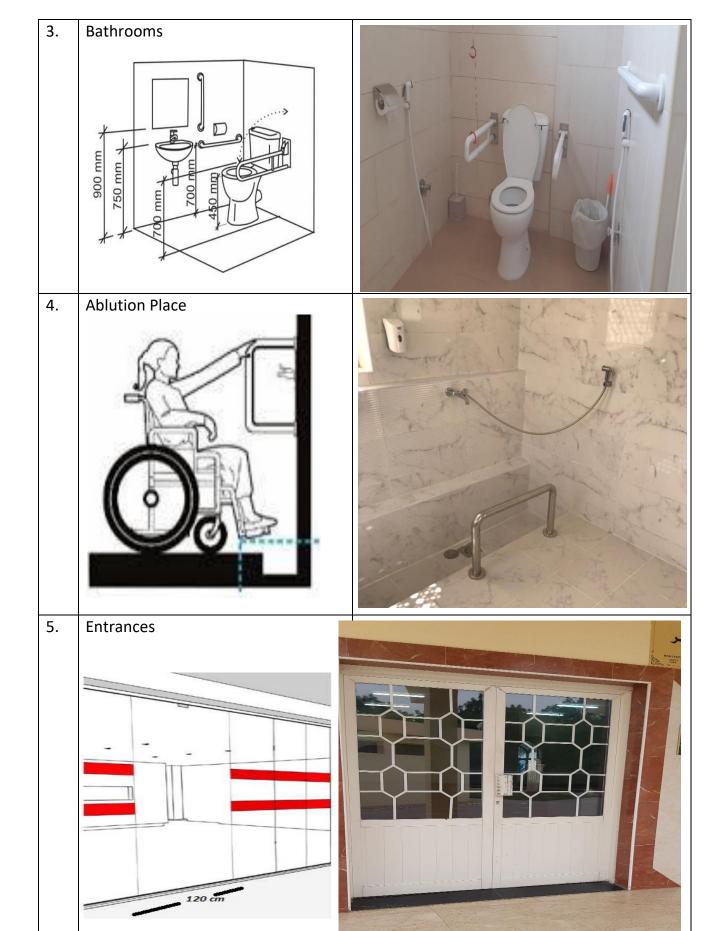

## **List of Standards for Places of Worship**

| No. | Degree                                                                                                                                                                                                                                                                                                                                                                                                                  | 1 | 2 | 3 | 4 | 5 |
|-----|-------------------------------------------------------------------------------------------------------------------------------------------------------------------------------------------------------------------------------------------------------------------------------------------------------------------------------------------------------------------------------------------------------------------------|---|---|---|---|---|
|     | Standards                                                                                                                                                                                                                                                                                                                                                                                                               |   |   |   |   |   |
| 1.  | Parking 10% (maximum 8 parking)                                                                                                                                                                                                                                                                                                                                                                                         |   |   |   |   |   |
| 2.  | The slopes of all places in the mosque are 1m high by 10m long                                                                                                                                                                                                                                                                                                                                                          |   |   |   |   |   |
| 3.  | Bathrooms for men & women are equipped for people with disabilities  • Width of the door: at least 100cm  • The door opens out  • Indoor bathroom space: not less than 150cm x 180cm  • Sink height: 80 cm  • Height of toilet seat: 40cm – 45cm  • Height of the auxiliary devices: 60cm – 65cm  • Auxiliary Equipment Dimension: Provide 35cm distance on both sides of the toilet chair from the middle of the chair |   |   |   |   |   |
| 4.  | Ablution Place for men & women                                                                                                                                                                                                                                                                                                                                                                                          |   |   |   |   |   |
| 5.  | Entrances with a width of more than 120cm                                                                                                                                                                                                                                                                                                                                                                               |   |   |   |   |   |
| 6.  | Providing Quran in braille                                                                                                                                                                                                                                                                                                                                                                                              |   |   |   |   |   |
| 7.  | The number of chairs are suitable for the disabled & the elderly                                                                                                                                                                                                                                                                                                                                                        |   |   |   |   |   |
| 8.  | Sign language interpreter available in Al-<br>Khattabah                                                                                                                                                                                                                                                                                                                                                                 |   |   |   |   |   |