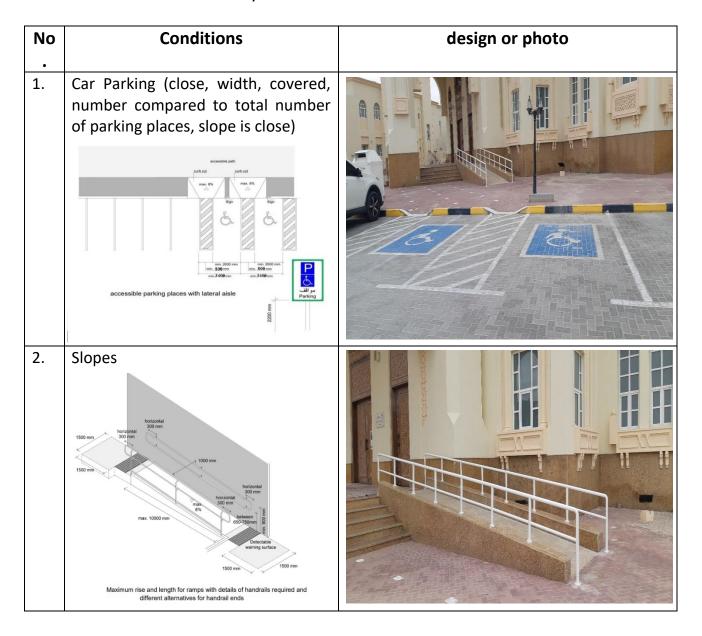

## **List of Standards for Places of Worship**

| No. | Degree                                                                                                                                                                                                                                                                                                                                                                                                                  | 1 | 2 | 3 | 4 | 5 |
|-----|-------------------------------------------------------------------------------------------------------------------------------------------------------------------------------------------------------------------------------------------------------------------------------------------------------------------------------------------------------------------------------------------------------------------------|---|---|---|---|---|
|     | Standards                                                                                                                                                                                                                                                                                                                                                                                                               |   |   |   |   |   |
| 1.  | Parking 10% (maximum 8 parking)                                                                                                                                                                                                                                                                                                                                                                                         |   |   |   |   |   |
| 2.  | The slopes of all places in the mosque are 1m high by 10m long                                                                                                                                                                                                                                                                                                                                                          |   |   |   |   |   |
| 3.  | Bathrooms for men & women are equipped for people with disabilities  • Width of the door: at least 100cm  • The door opens out  • Indoor bathroom space: not less than 150cm x 180cm  • Sink height: 80 cm  • Height of toilet seat: 40cm – 45cm  • Height of the auxiliary devices: 60cm – 65cm  • Auxiliary Equipment Dimension: Provide 35cm distance on both sides of the toilet chair from the middle of the chair |   |   |   |   |   |
| 4.  | Ablution Place for men & women                                                                                                                                                                                                                                                                                                                                                                                          |   |   |   |   |   |
| 5.  | Entrances with a width of more than 120cm                                                                                                                                                                                                                                                                                                                                                                               |   |   |   |   |   |
| 6.  | Providing Quran in braille                                                                                                                                                                                                                                                                                                                                                                                              |   |   |   |   |   |
| 7.  | The number of chairs are suitable for the disabled & the elderly                                                                                                                                                                                                                                                                                                                                                        |   |   |   |   |   |
| 8.  | Sign language interpreter available in Al-<br>Khattabah                                                                                                                                                                                                                                                                                                                                                                 |   |   |   |   |   |