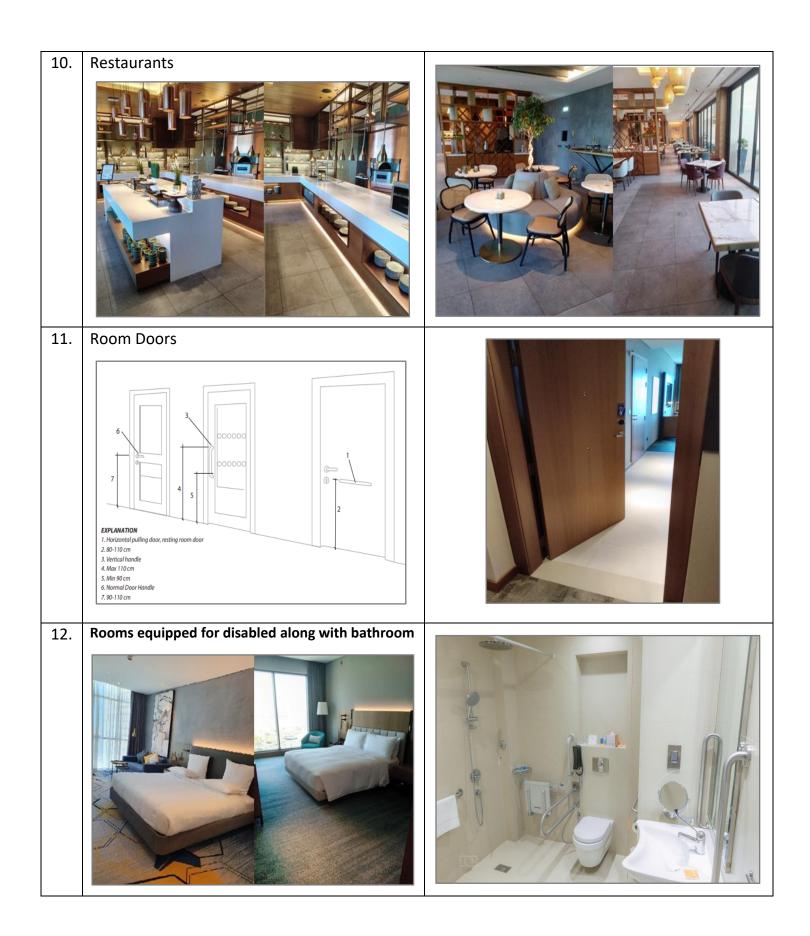

## List of Standards for Hotels and Resorts

| No. | Degree                                                                                                                                                                                                                                                                                                                                                                 | 1 | 2 | 3 | 4 | 5 |
|-----|------------------------------------------------------------------------------------------------------------------------------------------------------------------------------------------------------------------------------------------------------------------------------------------------------------------------------------------------------------------------|---|---|---|---|---|
|     | Standards                                                                                                                                                                                                                                                                                                                                                              |   |   |   |   |   |
| 1.  | Parking 10% (maximum 8 parking)                                                                                                                                                                                                                                                                                                                                        |   |   |   |   |   |
| 2.  | Parking ramps are 1m high by 10m long                                                                                                                                                                                                                                                                                                                                  |   |   |   |   |   |
| 3.  | Entrance ramp is 1m high by 10m long                                                                                                                                                                                                                                                                                                                                   |   |   |   |   |   |
| 4.  | Main entrance with a width of more than 120cm                                                                                                                                                                                                                                                                                                                          |   |   |   |   |   |
| 5.  | The height of the reception desks is maximum of 100cm, with the availability of sign language & wheelchair                                                                                                                                                                                                                                                             |   |   |   |   |   |
| 6.  | Corridor with a width of at least 170cm for<br>a length of more than 10m & a width of at<br>least 100cm for a length of less than 10m                                                                                                                                                                                                                                  |   |   |   |   |   |
| 7.  | <ul> <li><u>The Elevator</u></li> <li>Door width: not less than 100 cm</li> <li>The internal space of the elevator:<br/>180cm square</li> <li>Time period for opening and closing the<br/>door: not less than 10 seconds</li> <li>Button height: No more than 140cm</li> <li>Barriers on two sides of the elevator<br/>minimum</li> <li>Voice &amp; Braille</li> </ul> |   |   |   |   |   |
| 8.  | Waiting area                                                                                                                                                                                                                                                                                                                                                           |   |   |   |   |   |
| 9.  | Room doors with 90cm width minimum                                                                                                                                                                                                                                                                                                                                     |   |   |   |   |   |
| 10. | Rooms equipped for the disabled                                                                                                                                                                                                                                                                                                                                        |   |   |   |   |   |
| 11. | The prayer room                                                                                                                                                                                                                                                                                                                                                        |   |   |   |   |   |
| 12. | Ablution Place                                                                                                                                                                                                                                                                                                                                                         |   |   |   |   |   |
| 13. | Swimming Pool                                                                                                                                                                                                                                                                                                                                                          |   |   |   |   |   |