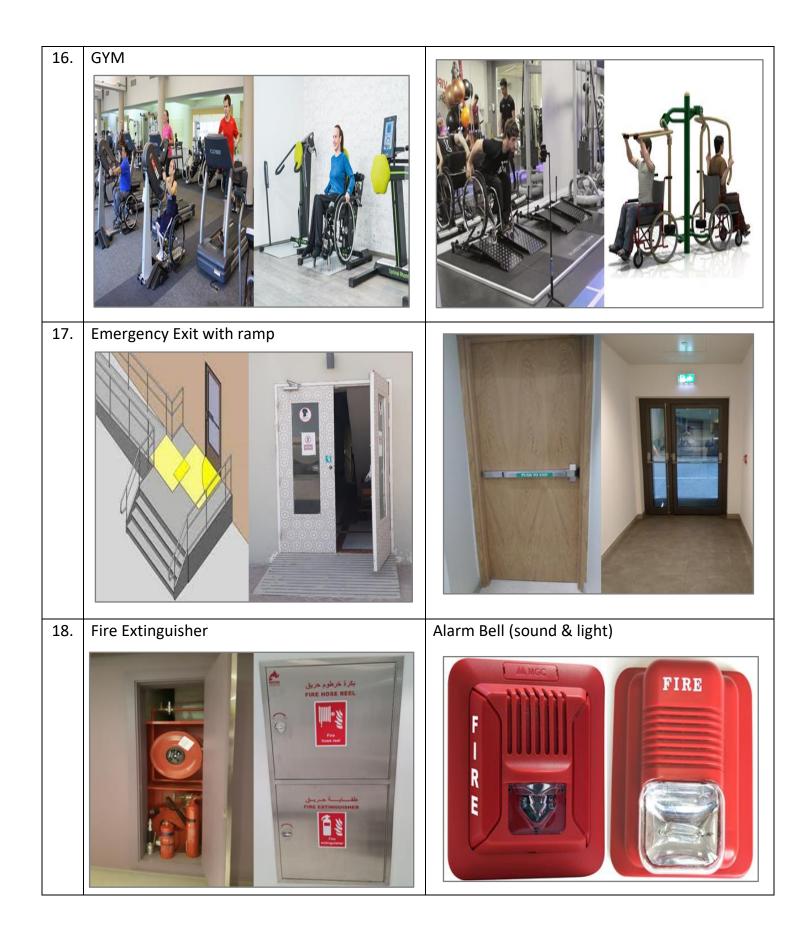

| 14. | GYM                                                                                                                                                                                                                                                                                                                                                                                                                                                                                                                                                                                                                             |  |  |
|-----|---------------------------------------------------------------------------------------------------------------------------------------------------------------------------------------------------------------------------------------------------------------------------------------------------------------------------------------------------------------------------------------------------------------------------------------------------------------------------------------------------------------------------------------------------------------------------------------------------------------------------------|--|--|
| 15. | Emergency Exit with ramp from outside                                                                                                                                                                                                                                                                                                                                                                                                                                                                                                                                                                                           |  |  |
| 16. | Fire Extinguisher, Alarm Bell (sound & light)                                                                                                                                                                                                                                                                                                                                                                                                                                                                                                                                                                                   |  |  |
| 17. | Restaurants                                                                                                                                                                                                                                                                                                                                                                                                                                                                                                                                                                                                                     |  |  |
| 18. | <ul> <li>Bathrooms are equipped for people with <u>disabilities</u></li> <li>Width of the door: at least 100cm</li> <li>The door opens out &amp; closing automatically</li> <li>Indoor bathroom space: not less than 150cm x 180cm</li> <li>Sink height: 80 cm</li> <li>Sink auxiliary devices height: 80cm - 85cm</li> <li>Seat height: 40cm - 45cm</li> <li>Seat auxiliary devices height: 60cm - 65cm</li> <li>Auxiliary Equipment Dimension: Provide 35cm distance on both sides of the toilet chair from the middle of the chair</li> <li>Clothes Hanger: 120cm - 130cm</li> <li>Alarm bell (sound &amp; light)</li> </ul> |  |  |
| 19. | Staff culture in dealing with people with disabilities (attending special courses dealing with people with disabilities)                                                                                                                                                                                                                                                                                                                                                                                                                                                                                                        |  |  |