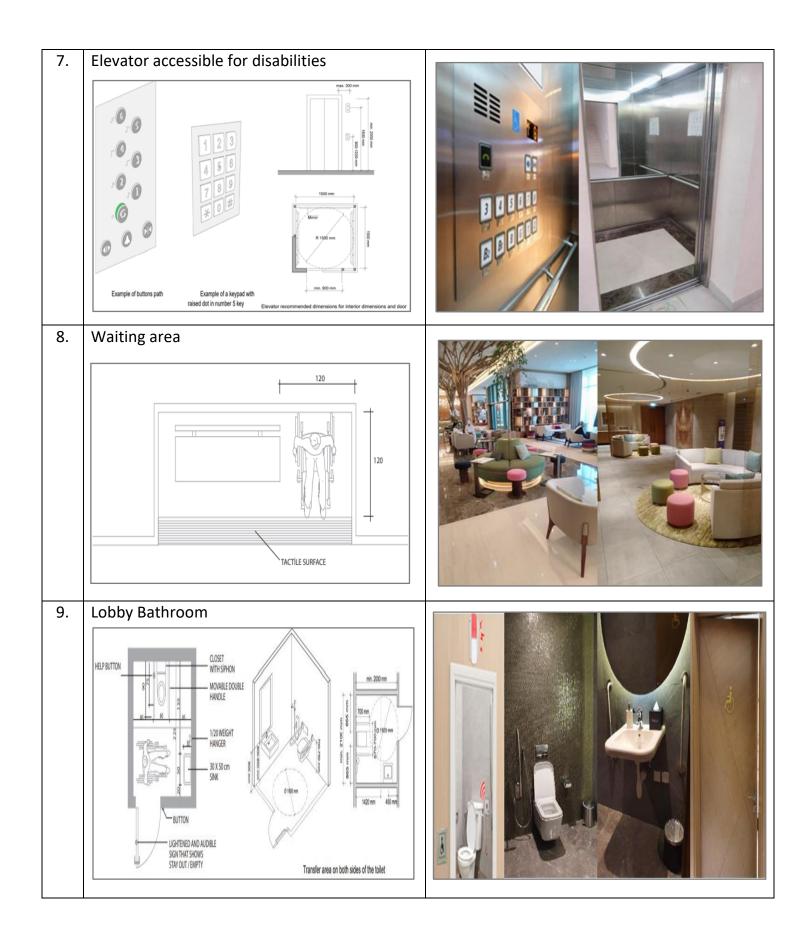

## List of Standards for Hotels and Resorts

| No. | Degree                                                                                                                                                                                                                                                                                                                                                                 | 1 | 2 | 3 | 4 | 5 |
|-----|------------------------------------------------------------------------------------------------------------------------------------------------------------------------------------------------------------------------------------------------------------------------------------------------------------------------------------------------------------------------|---|---|---|---|---|
|     | Standards                                                                                                                                                                                                                                                                                                                                                              |   |   |   |   |   |
| 1.  | Parking 10% (maximum 8 parking)                                                                                                                                                                                                                                                                                                                                        |   |   |   |   |   |
| 2.  | Parking ramps are 1m high by 10m long                                                                                                                                                                                                                                                                                                                                  |   |   |   |   |   |
| 3.  | Entrance ramp is 1m high by 10m long                                                                                                                                                                                                                                                                                                                                   |   |   |   |   |   |
| 4.  | Main entrance with a width of more than 120cm                                                                                                                                                                                                                                                                                                                          |   |   |   |   |   |
| 5.  | The height of the reception desks is maximum of 100cm, with the availability of sign language & wheelchair                                                                                                                                                                                                                                                             |   |   |   |   |   |
| 6.  | Corridor with a width of at least 170cm for<br>a length of more than 10m & a width of at<br>least 100cm for a length of less than 10m                                                                                                                                                                                                                                  |   |   |   |   |   |
| 7.  | <ul> <li><u>The Elevator</u></li> <li>Door width: not less than 100 cm</li> <li>The internal space of the elevator:<br/>180cm square</li> <li>Time period for opening and closing the<br/>door: not less than 10 seconds</li> <li>Button height: No more than 140cm</li> <li>Barriers on two sides of the elevator<br/>minimum</li> <li>Voice &amp; Braille</li> </ul> |   |   |   |   |   |
| 8.  | Waiting area                                                                                                                                                                                                                                                                                                                                                           |   |   |   |   |   |
| 9.  | Room doors with 90cm width minimum                                                                                                                                                                                                                                                                                                                                     |   |   |   |   |   |
| 10. | Rooms equipped for the disabled                                                                                                                                                                                                                                                                                                                                        |   |   |   |   |   |
| 11. | The prayer room                                                                                                                                                                                                                                                                                                                                                        |   |   |   |   |   |
| 12. | Ablution Place                                                                                                                                                                                                                                                                                                                                                         |   |   |   |   |   |
| 13. | Swimming Pool                                                                                                                                                                                                                                                                                                                                                          |   |   |   |   |   |