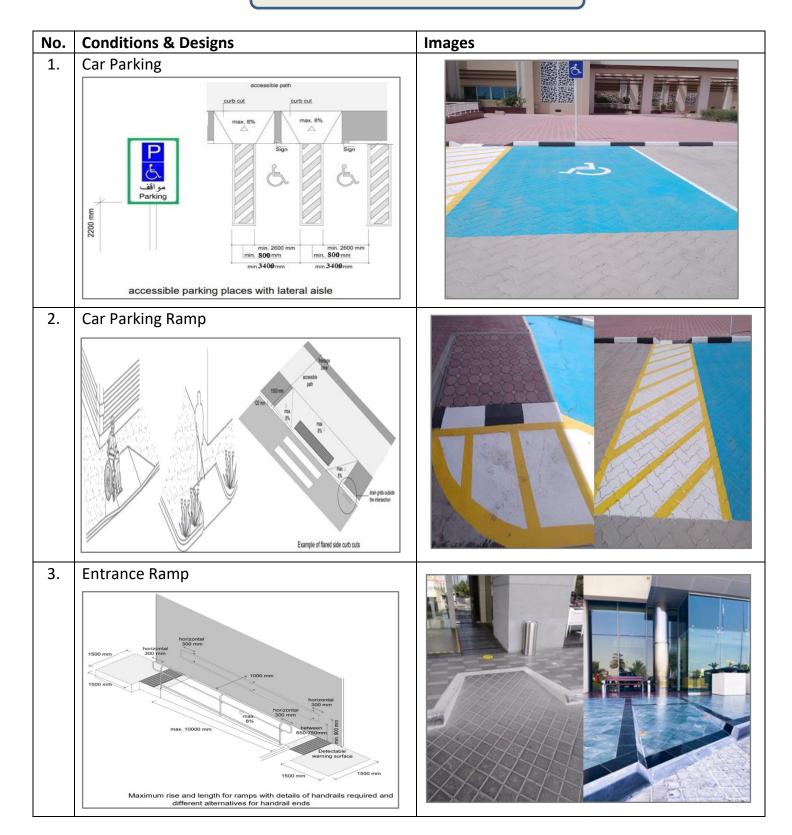

## List of Standards for Hotels and Resorts

| No. | Degree                                                                                                                                                                                                                                                                                                                                                                 | 1 | 2 | 3 | 4 | 5 |
|-----|------------------------------------------------------------------------------------------------------------------------------------------------------------------------------------------------------------------------------------------------------------------------------------------------------------------------------------------------------------------------|---|---|---|---|---|
|     | Standards                                                                                                                                                                                                                                                                                                                                                              |   |   |   |   |   |
| 1.  | Parking 10% (maximum 8 parking)                                                                                                                                                                                                                                                                                                                                        |   |   |   |   |   |
| 2.  | Parking ramps are 1m high by 10m long                                                                                                                                                                                                                                                                                                                                  |   |   |   |   |   |
| 3.  | Entrance ramp is 1m high by 10m long                                                                                                                                                                                                                                                                                                                                   |   |   |   |   |   |
| 4.  | Main entrance with a width of more than 120cm                                                                                                                                                                                                                                                                                                                          |   |   |   |   |   |
| 5.  | The height of the reception desks is maximum of 100cm, with the availability of sign language & wheelchair                                                                                                                                                                                                                                                             |   |   |   |   |   |
| 6.  | Corridor with a width of at least 170cm for<br>a length of more than 10m & a width of at<br>least 100cm for a length of less than 10m                                                                                                                                                                                                                                  |   |   |   |   |   |
| 7.  | <ul> <li><u>The Elevator</u></li> <li>Door width: not less than 100 cm</li> <li>The internal space of the elevator:<br/>180cm square</li> <li>Time period for opening and closing the<br/>door: not less than 10 seconds</li> <li>Button height: No more than 140cm</li> <li>Barriers on two sides of the elevator<br/>minimum</li> <li>Voice &amp; Braille</li> </ul> |   |   |   |   |   |
| 8.  | Waiting area                                                                                                                                                                                                                                                                                                                                                           |   |   |   |   |   |
| 9.  | Room doors with 90cm width minimum                                                                                                                                                                                                                                                                                                                                     |   |   |   |   |   |
| 10. | Rooms equipped for the disabled                                                                                                                                                                                                                                                                                                                                        |   |   |   |   |   |
| 11. | The prayer room                                                                                                                                                                                                                                                                                                                                                        |   |   |   |   |   |
| 12. | Ablution Place                                                                                                                                                                                                                                                                                                                                                         |   |   |   |   |   |
| 13. | Swimming Pool                                                                                                                                                                                                                                                                                                                                                          |   |   |   |   |   |