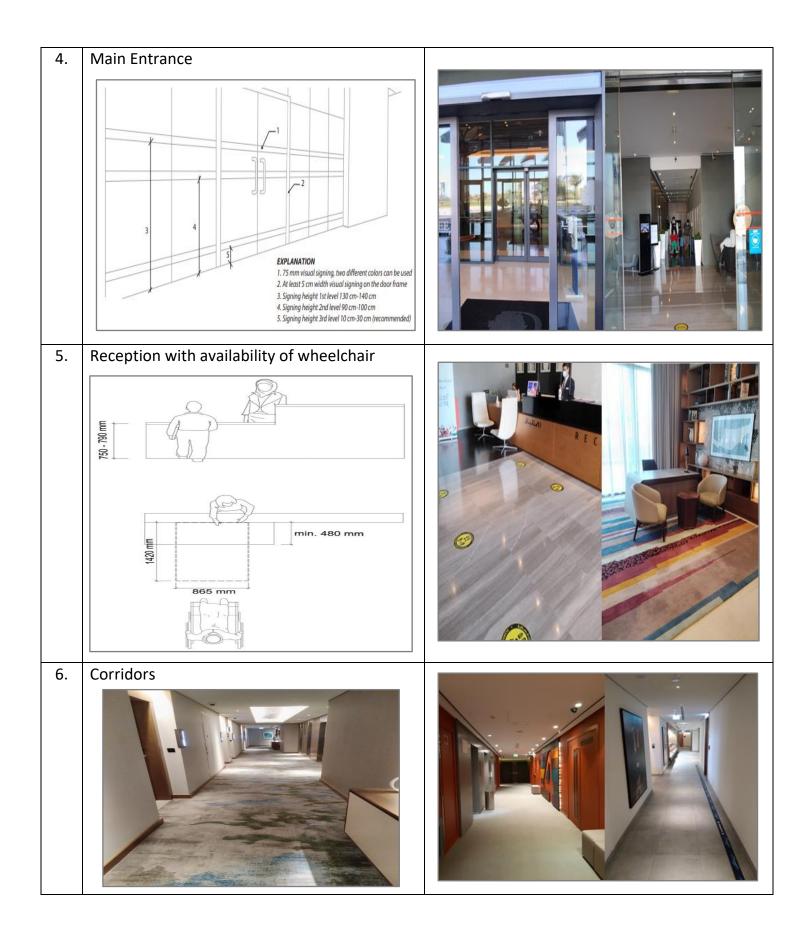

## List of Standards for Hotels and Resorts

| No. | Degree                                                                                                                                                                                                                                                                                                                                                                 | 1 | 2 | 3 | 4 | 5 |
|-----|------------------------------------------------------------------------------------------------------------------------------------------------------------------------------------------------------------------------------------------------------------------------------------------------------------------------------------------------------------------------|---|---|---|---|---|
|     | Standards                                                                                                                                                                                                                                                                                                                                                              |   |   |   |   |   |
| 1.  | Parking 10% (maximum 8 parking)                                                                                                                                                                                                                                                                                                                                        |   |   |   |   |   |
| 2.  | Parking ramps are 1m high by 10m long                                                                                                                                                                                                                                                                                                                                  |   |   |   |   |   |
| 3.  | Entrance ramp is 1m high by 10m long                                                                                                                                                                                                                                                                                                                                   |   |   |   |   |   |
| 4.  | Main entrance with a width of more than 120cm                                                                                                                                                                                                                                                                                                                          |   |   |   |   |   |
| 5.  | The height of the reception desks is maximum of 100cm, with the availability of sign language & wheelchair                                                                                                                                                                                                                                                             |   |   |   |   |   |
| 6.  | Corridor with a width of at least 170cm for<br>a length of more than 10m & a width of at<br>least 100cm for a length of less than 10m                                                                                                                                                                                                                                  |   |   |   |   |   |
| 7.  | <ul> <li><u>The Elevator</u></li> <li>Door width: not less than 100 cm</li> <li>The internal space of the elevator:<br/>180cm square</li> <li>Time period for opening and closing the<br/>door: not less than 10 seconds</li> <li>Button height: No more than 140cm</li> <li>Barriers on two sides of the elevator<br/>minimum</li> <li>Voice &amp; Braille</li> </ul> |   |   |   |   |   |
| 8.  | Waiting area                                                                                                                                                                                                                                                                                                                                                           |   |   |   |   |   |
| 9.  | Room doors with 90cm width minimum                                                                                                                                                                                                                                                                                                                                     |   |   |   |   |   |
| 10. | Rooms equipped for the disabled                                                                                                                                                                                                                                                                                                                                        |   |   |   |   |   |
| 11. | The prayer room                                                                                                                                                                                                                                                                                                                                                        |   |   |   |   |   |
| 12. | Ablution Place                                                                                                                                                                                                                                                                                                                                                         |   |   |   |   |   |
| 13. | Swimming Pool                                                                                                                                                                                                                                                                                                                                                          |   |   |   |   |   |