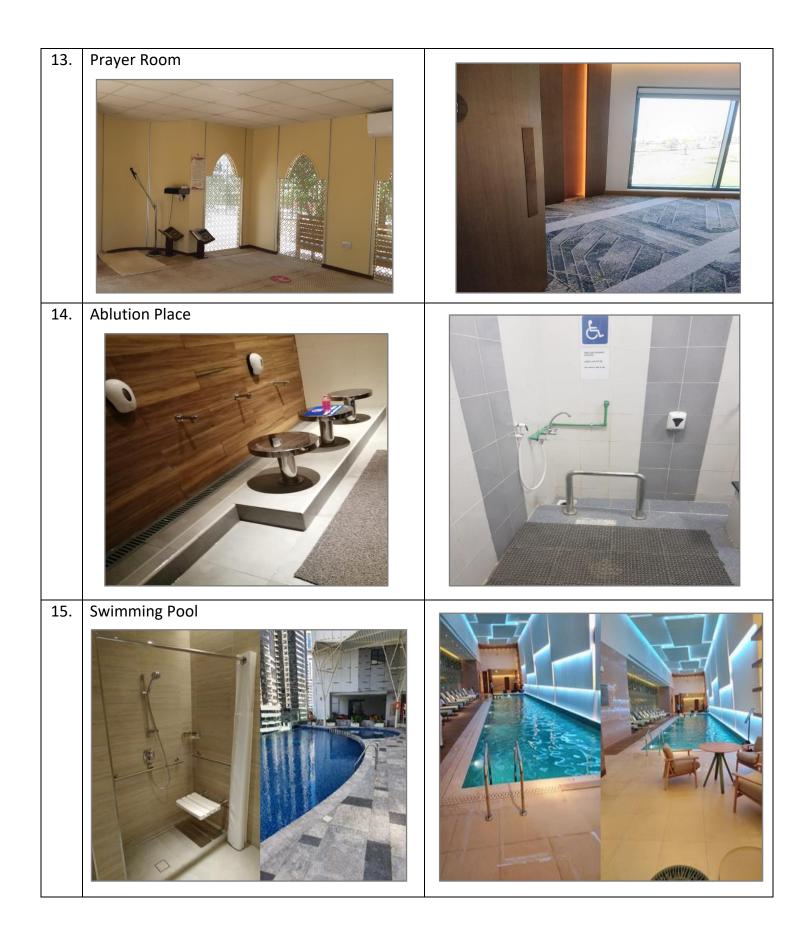

## List of Standards for Hotels and Resorts

| No. | Degree                                                                                                                                                                                                                                                                                                                                                                 | 1 | 2 | 3 | 4 | 5 |
|-----|------------------------------------------------------------------------------------------------------------------------------------------------------------------------------------------------------------------------------------------------------------------------------------------------------------------------------------------------------------------------|---|---|---|---|---|
|     | Standards                                                                                                                                                                                                                                                                                                                                                              |   |   |   |   |   |
| 1.  | Parking 10% (maximum 8 parking)                                                                                                                                                                                                                                                                                                                                        |   |   |   |   |   |
| 2.  | Parking ramps are 1m high by 10m long                                                                                                                                                                                                                                                                                                                                  |   |   |   |   |   |
| 3.  | Entrance ramp is 1m high by 10m long                                                                                                                                                                                                                                                                                                                                   |   |   |   |   |   |
| 4.  | Main entrance with a width of more than 120cm                                                                                                                                                                                                                                                                                                                          |   |   |   |   |   |
| 5.  | The height of the reception desks is maximum of 100cm, with the availability of sign language & wheelchair                                                                                                                                                                                                                                                             |   |   |   |   |   |
| 6.  | Corridor with a width of at least 170cm for<br>a length of more than 10m & a width of at<br>least 100cm for a length of less than 10m                                                                                                                                                                                                                                  |   |   |   |   |   |
| 7.  | <ul> <li><u>The Elevator</u></li> <li>Door width: not less than 100 cm</li> <li>The internal space of the elevator:<br/>180cm square</li> <li>Time period for opening and closing the<br/>door: not less than 10 seconds</li> <li>Button height: No more than 140cm</li> <li>Barriers on two sides of the elevator<br/>minimum</li> <li>Voice &amp; Braille</li> </ul> |   |   |   |   |   |
| 8.  | Waiting area                                                                                                                                                                                                                                                                                                                                                           |   |   |   |   |   |
| 9.  | Room doors with 90cm width minimum                                                                                                                                                                                                                                                                                                                                     |   |   |   |   |   |
| 10. | Rooms equipped for the disabled                                                                                                                                                                                                                                                                                                                                        |   |   |   |   |   |
| 11. | The prayer room                                                                                                                                                                                                                                                                                                                                                        |   |   |   |   |   |
| 12. | Ablution Place                                                                                                                                                                                                                                                                                                                                                         |   |   |   |   |   |
| 13. | Swimming Pool                                                                                                                                                                                                                                                                                                                                                          |   |   |   |   |   |