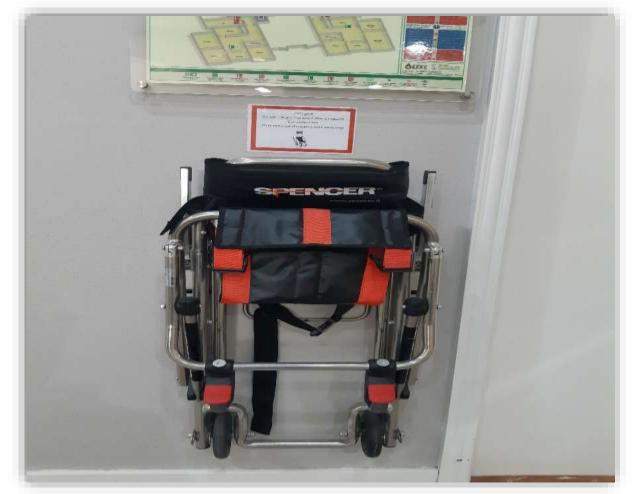

ble indoor space
   With side handrails



EVATOR

.....

엘리베이터

# WORLD DISABILITY UNION 1-6 Slopes in front of gates and exits









### 2 - Transportation



2-1 **Transportation** must be accessible for people with disabilities There are two types of buses that are accessible for people with disabilities, either with a ramp or a wheelchair lift







### 2 -2 must be available Suitable places, spaces and fixings for wheelchairs







#### sport championship

must provide hotels that are accessible for people with disabilities

3 - 1 Parking spaces for people with disabilities





3 - 2 Slopes







3 - 3 Entries and exits must meet international standards suitable in terms of width and time period if it opens automatically





#### 3 – 4 Evacuation chair on the upper floors







#### 3 – 5 A room prepared for people with disabilities







## 3 – 6 Easy access to the gym, if available

3 - 7 Easy access to the swimming pool, if available





#### 3 - 8 Easy access to the restaurant





3-9 The availability of desk for the championship organizing committee ,To assist the participating teams in moving to and from the championship stadiums .





### 4 - Championship facilities



1.Parking

disabled

2.Slopes

#### 4 -1 Stadiums







3. Gates It must be according to the standards in terms of width, and if it opens automatically, the period is not less than eight seconds





### 4 .Corridors wide



#### 5 – The sports complex

World Disability Whether internal or external It should be accessible to play all Paralympic games for all disabilities









##