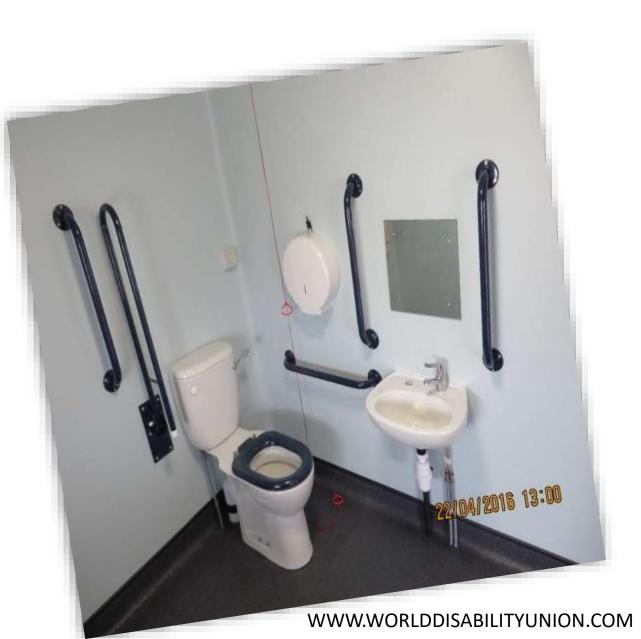

# WORLD DISABILITY UNION 1 – 4 Bathrooms for people with disabilities

1-5 Elevators suitable for the use of people with disabilities By placing signs indicating the possibility of using elevators by people with disabilities

- suitable
  height for the
  buttons
- it has Braill language
- suitable indoor space
   With side handrails

EVATOR

.....

엘리베이터