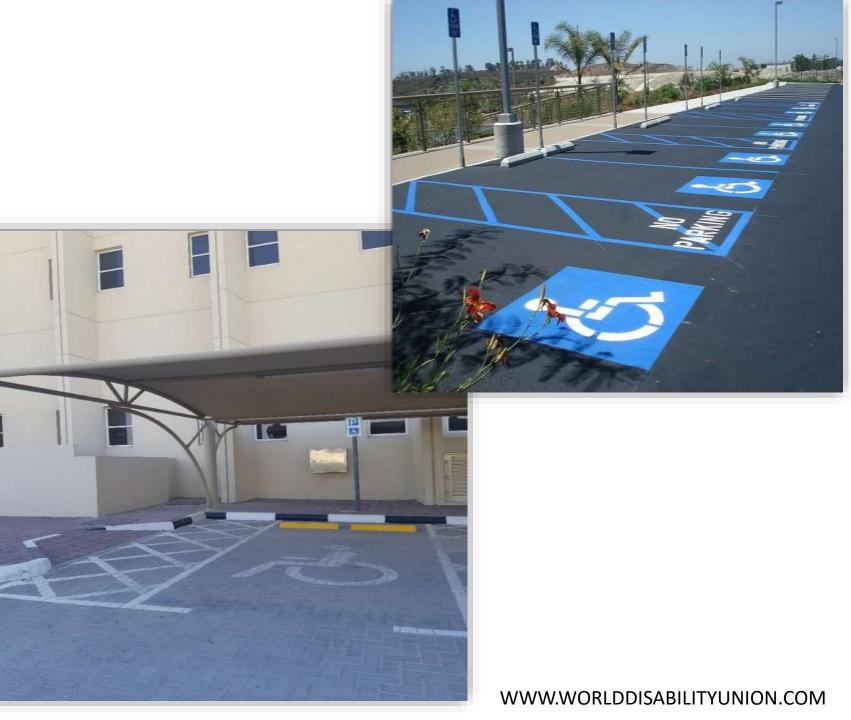

#### sport championship

must provide hotels that are accessible for people with disabilities

3 - 1 Parking spaces for people with disabilities

3 - 2 Slopes

3 - 3 Entries and exits must meet international standards suitable in terms of width and time period if it opens automatically