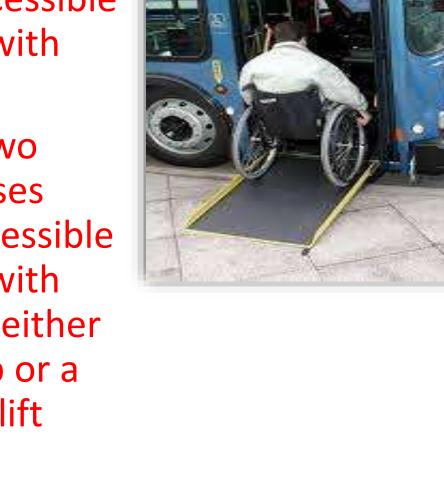

### 2 - Transportation

2-1 **Transportation** must be accessible for people with disabilities There are two types of buses that are accessible for people with disabilities, either with a ramp or a wheelchair lift