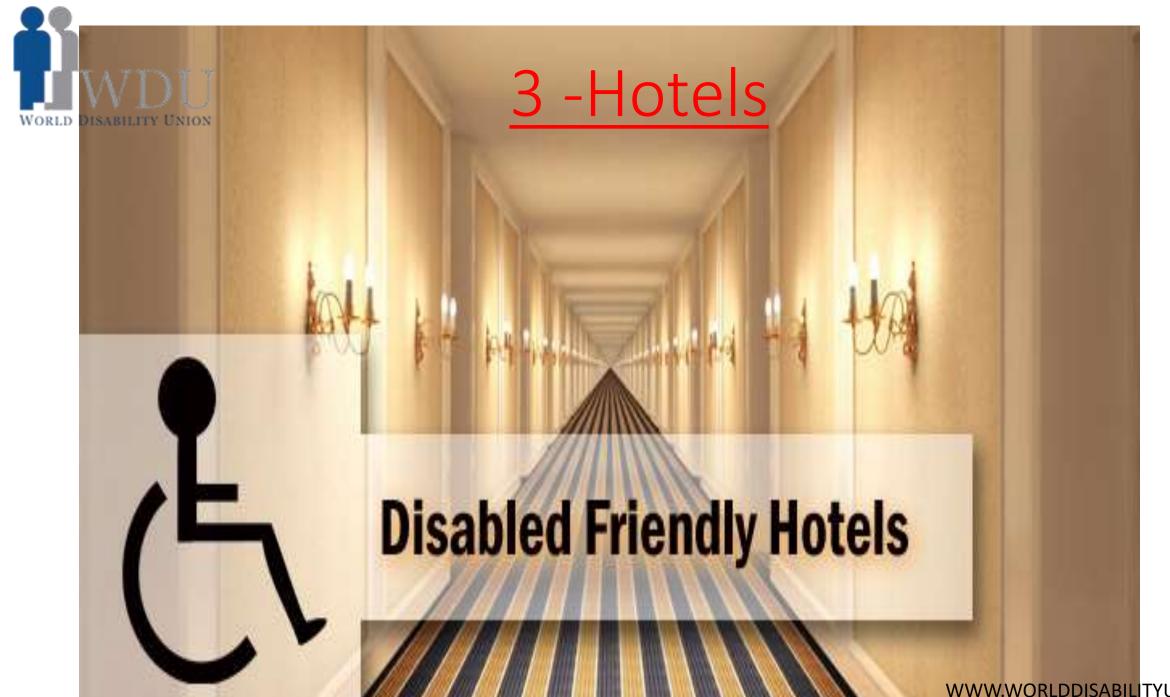

#### sport championship

must provide hotels that are accessible for people with disabilities

3 - 1 Parking spaces for people with disabilities

3 - 2 Slopes

3 - 3 Entries and exits must meet international standards suitable in terms of width and time period if it opens automatically