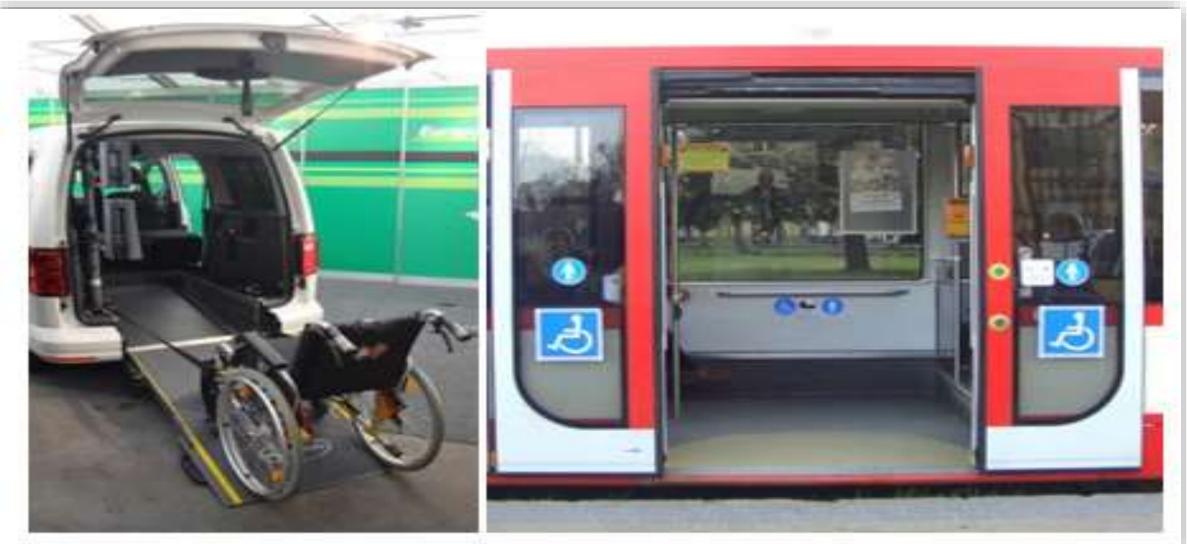

### 2 - Transportation

2-1 **Transportation** must be accessible for people with disabilities There are two types of buses that are accessible for people with disabilities, either with a ramp or a wheelchair lift

### 2 -2 must be available Suitable places, spaces and fixings for wheelchairs