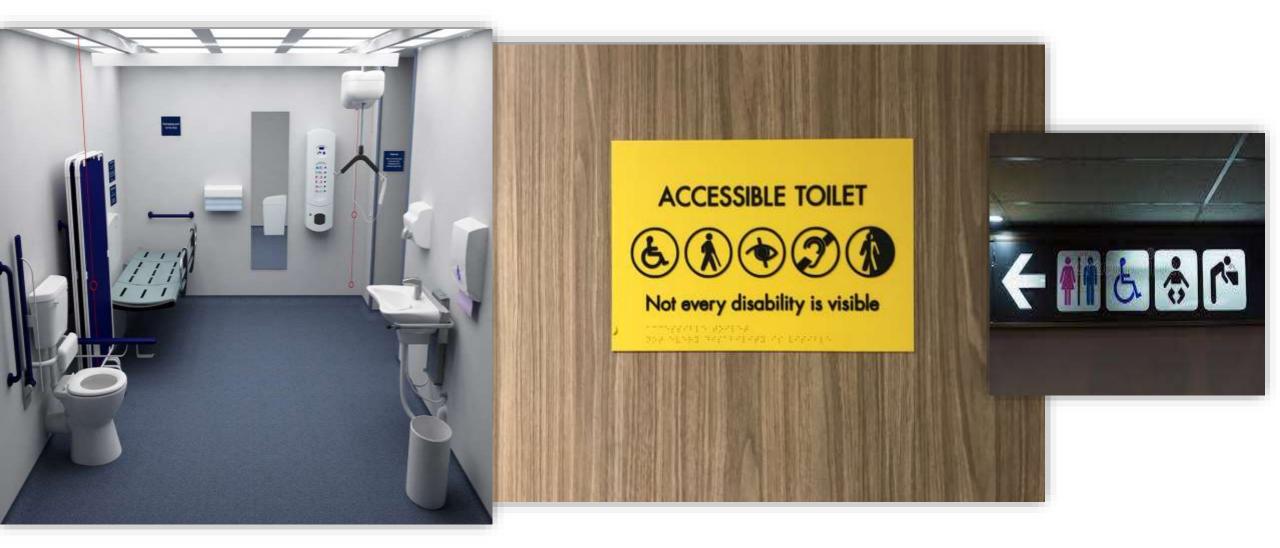

# WORLD DISABILITY UNION 1 – 4 Bathrooms for people with disabilities

1-5 Elevators suitable for the use of people with disabilities By placing signs indicating the possibility of using elevators by people with disabilities