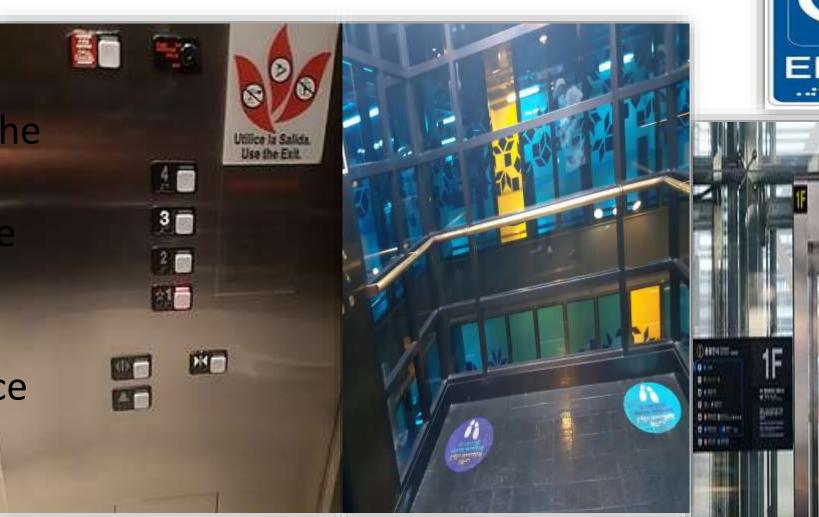

# WORLD DISABILITY UNION 1 – 4 Bathrooms for people with disabilities

1-5 Elevators suitable for the use of people with disabilities By placing signs indicating the possibility of using elevators by people with disabilities

- suitable
  height for the
  buttons
- it has Braill language
- suitable indoor space
   With side handrails

EVATOR

.....

엘리베이터