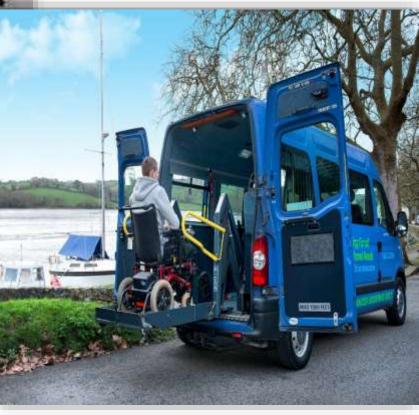

### 2 - Transportation

2-1 **Transportation** must be accessible for people with disabilities There are two types of buses that are accessible for people with disabilities, either with a ramp or a wheelchair lift