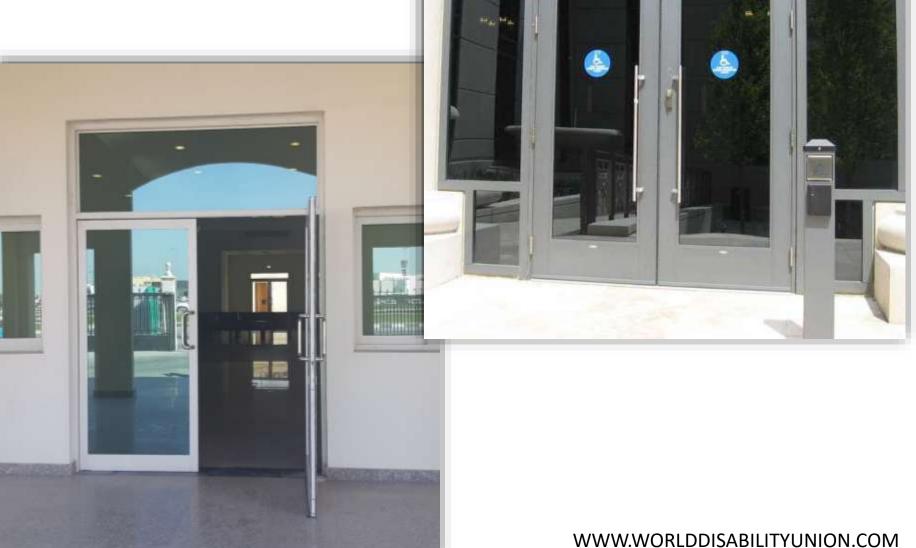

#### 4 -1 Stadiums

3. Gates It must be according to the standards in terms of width, and if it opens automatically, the period is not less than eight seconds