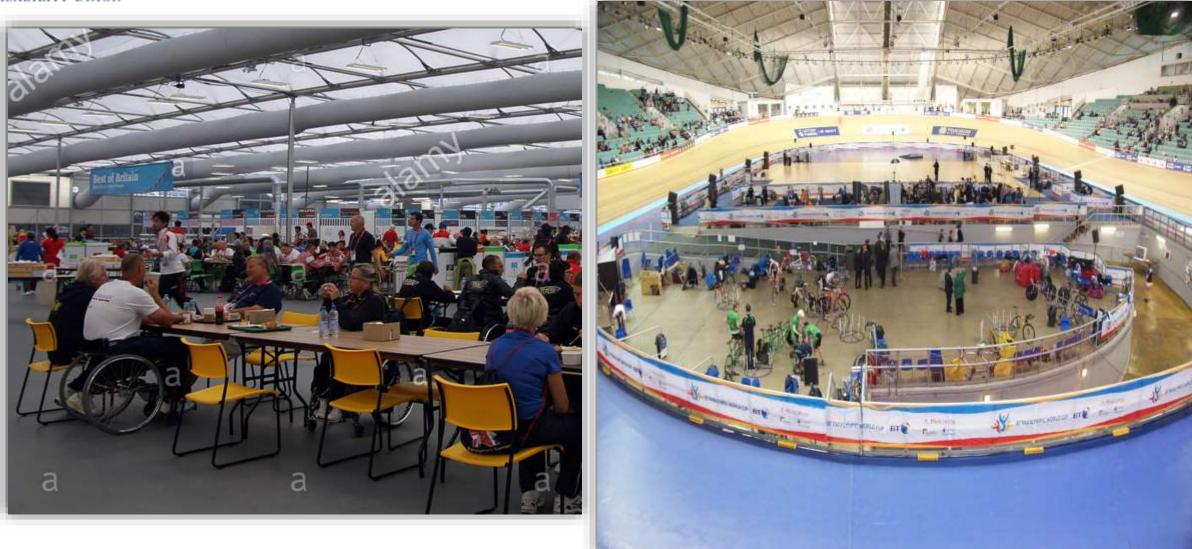

#### 4 – 3 The Food court

#### 4 -1 Stadiums

3. Gates It must be according to the standards in terms of width, and if it opens automatically, the period is not less than eight seconds