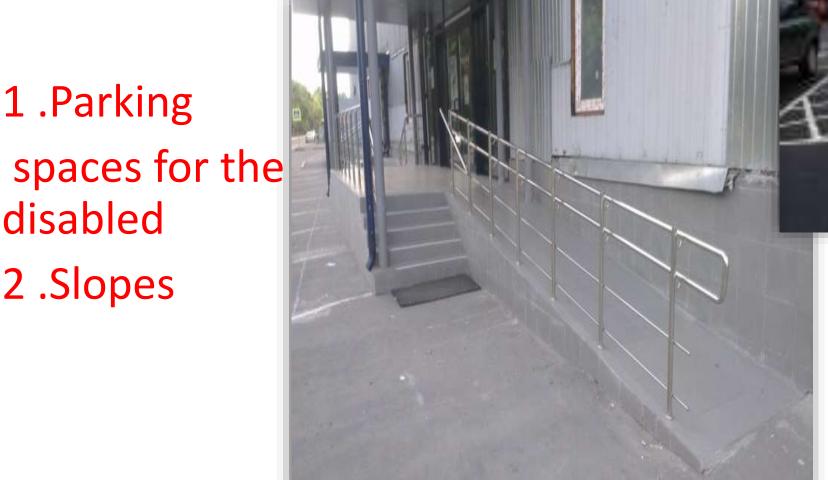

### 4 - Championship facilities

1.Parking

disabled

2.Slopes

#### 4 -1 Stadiums

3. Gates It must be according to the standards in terms of width, and if it opens automatically, the period is not less than eight seconds