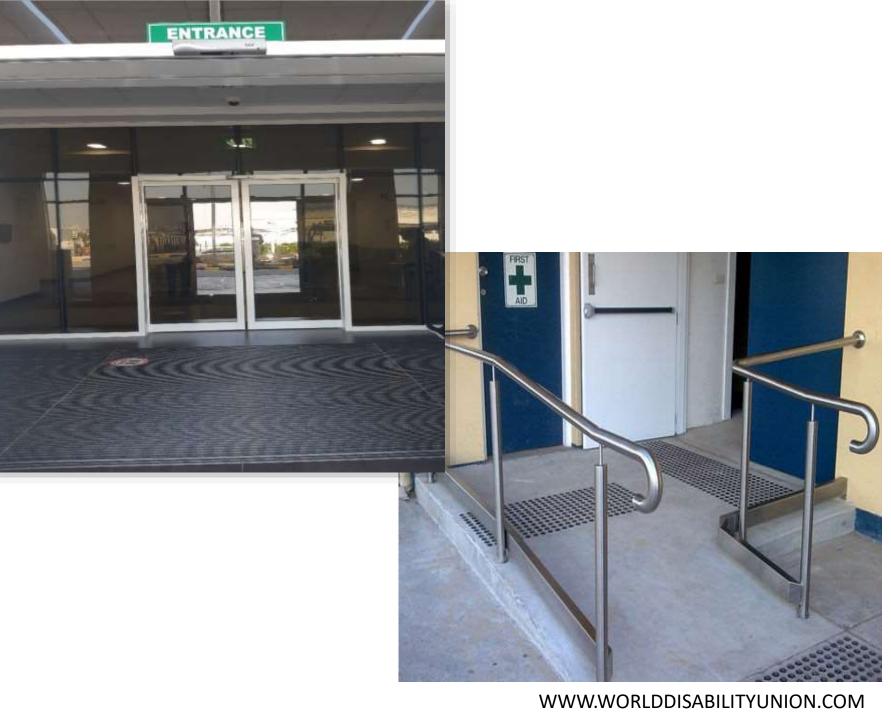

# WORLD DISABILITY UNION 1-6 Slopes in front of gates and exits

#### sport championship

must provide hotels that are accessible for people with disabilities

3 - 1 Parking spaces for people with disabilities

3 - 2 Slopes

3 - 3 Entries and exits must meet international standards suitable in terms of width and time period if it opens automatically