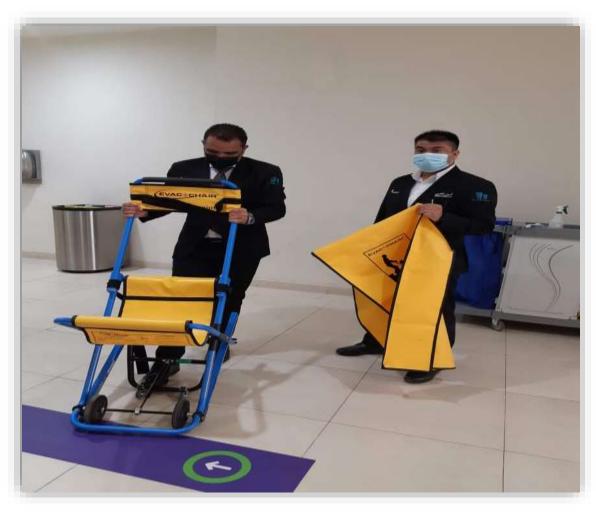

table indoor space
   With side handrails



EVATOR

.....

엘리베이터

# WORLD DISABILITY UNION 1-6 Slopes in front of gates and exits









### 2 - Transportation



2-1 **Transportation** must be accessible for people with disabilities There are two types of buses that are accessible for people with disabilities, either with a ramp or a wheelchair lift







### 2 -2 must be available Suitable places, spaces and fixings for wheelchairs







#### sport championship

must provide hotels that are accessible for people with disabilities

3 - 1 Parking spaces for people with disabilities





3 - 2 Slopes







3 - 3 Entries and exits must meet international standards suitable in terms of width and time period if it opens automatically





#### 3 – 4 Evacuation chair on the upper floors







#### 3 – 5 A room prepared for people with disabilities







## 3 – 6 Easy access to the gym, if available

3 - 7 Easy access to the swimming pool, if available





#### 3 - 8 Easy access to the restaurant





3-9 The availability of desk for the championship organizing committee ,To assist the participating teams in moving to and from the championship stadiums .





### 4 - Championship facilities



1.Parking

disabled

2.Slopes

#### 4 -1 Stadiums







3. Gates It must be according to the standards in terms of width, and if it opens automatically, the period is not less than eight seconds





### 4 .Corridors wide



#### 5 – The sports complex

World Disability Whether internal or external It should be accessible to play all Paralympic games for all disabilities