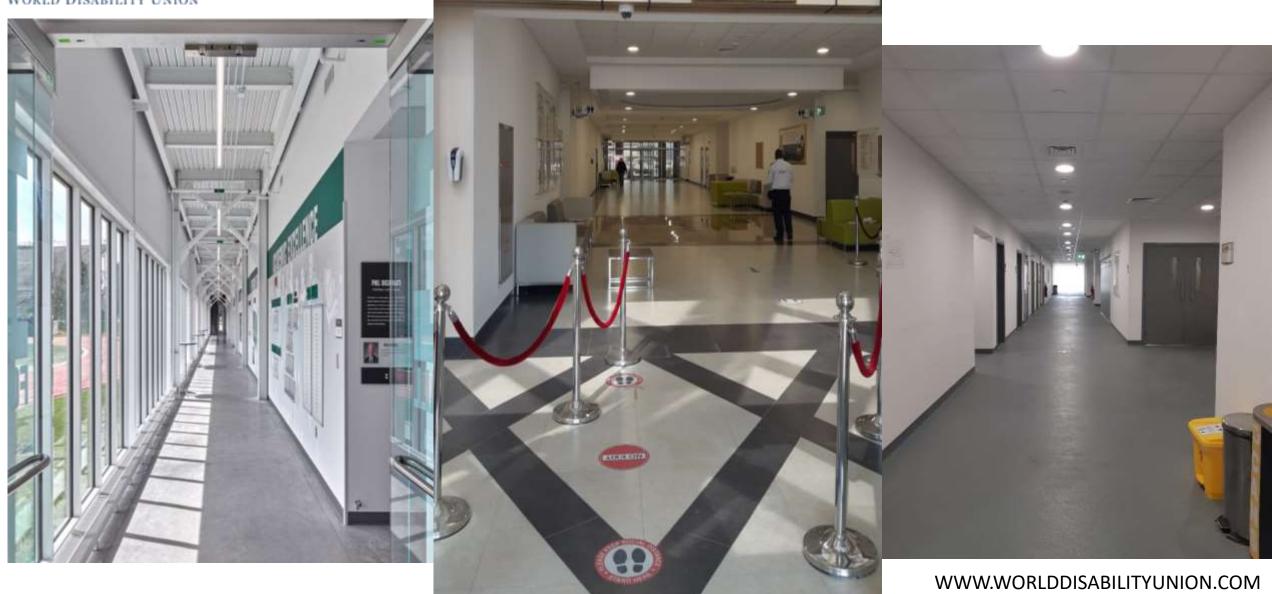

ts must meet international standards suitable in terms of width and time period if it opens automatically





#### 3 – 4 Evacuation chair on the upper floors







#### 3 – 5 A room prepared for people with disabilities







## 3 – 6 Easy access to the gym, if available

3 - 7 Easy access to the swimming pool, if available





#### 3 - 8 Easy access to the restaurant





3-9 The availability of desk for the championship organizing committee ,To assist the participating teams in moving to and from the championship stadiums .





### 4 - Championship facilities



1.Parking

disabled

2.Slopes

#### 4 -1 Stadiums







3. Gates It must be according to the standards in terms of width, and if it opens automatically, the period is not less than eight seconds





### 4 .Corridors wide



#### 5 – The sports complex

World Disability Whether internal or external It should be accessible to play all Paralympic games for all disabilities









#### 6 - Stadium spectators







#### 4-2 Meeting rooms





#### 4 – 3 The Food court





#### 4 - 4 Bathrooms and dressing rooms







#### 4 – 5 Places of rest







# **S** - Places of tourism and entertainment

The Availability tourist and entertainment places and museums accessible for people with disabilities in the city that hosts the championship for people with disabilities









#### In the end

## let's work together to live happily all of us together

### thank you for watching

Prepared by : Muhammad Al-Hussein From the World disability union

www.worlddisabilityunion.com