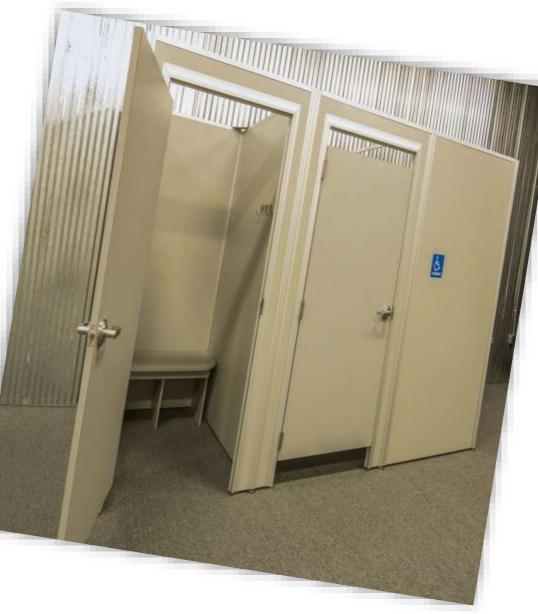

o the swimming pool, if available





#### 3 - 8 Easy access to the restaurant





3-9 The availability of desk for the championship organizing committee ,To assist the participating teams in moving to and from the championship stadiums .





### 4 - Championship facilities



1.Parking

disabled

2.Slopes

#### 4 -1 Stadiums







3. Gates It must be according to the standards in terms of width, and if it opens automatically, the period is not less than eight seconds





### 4 .Corridors wide



#### 5 – The sports complex

World Disability Whether internal or external It should be accessible to play all Paralympic games for all disabilities









#### 6 - Stadium spectators







#### 4-2 Meeting rooms





#### 4 – 3 The Food court





#### 4 - 4 Bathrooms and dressing rooms







#### 4 – 5 Places of rest







# **S** - Places of tourism and entertainment

The Availability tourist and entertainment places and museums accessible for people with disabilities in the city that hosts the championship for people with disabilities









#### In the end

## let's work together to live happily all of us together

### thank you for watching

Prepared by : Muhammad Al-Hussein From the World disability union

www.worlddisabilityunion.com