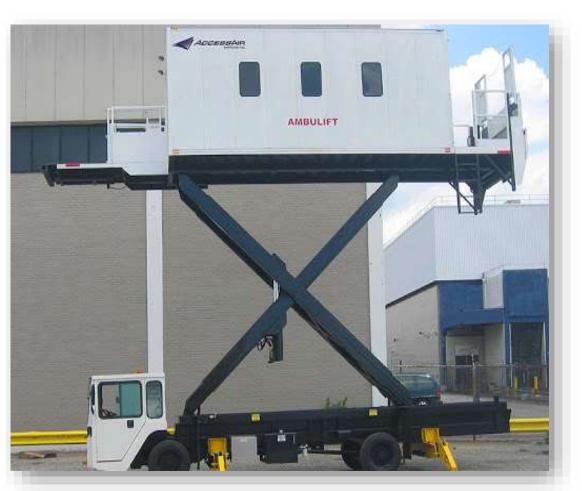

### Organizing a sports championship for <u>people with disabilities</u>





How do sports facilities that host sports championship for the disabled obtain the World disability union for an eligible environment certificate



### Requirements for organizing a sports WDU championship for people with disabilities

| 1 | The airports                       |
|---|------------------------------------|
| 2 | transportation                     |
| 3 | hotels                             |
| 4 | Championship facilities            |
| 5 | Places of tourism and entertaiment |









#### 1 – 1 Easy access to and from the plane









#### 1-2 Priority clearance procedures for people with disabilities

#### 1-3 The culture of airport employees in dealing with people with disabilities



# WORLD DISABILITY UNION 1 – 4 Bathrooms for people with disabilities





1-5 Elevators suitable for the use of people with disabilities By placing signs indicating the possibility of using elevators by people with disabilities

- suitable
  height for the
  buttons
- it has Braill language
- suitable indoor space
   With side handrails



EVATOR

.....

엘리베이터

# WORLD DISABILITY UNION 1-6 Slopes in front of gates and exits









### 2 - Transportation



2-1 **Transportation** must be accessible for people with disabilities There are two types of buses that are accessible for people with disabilities, either with a ramp or a